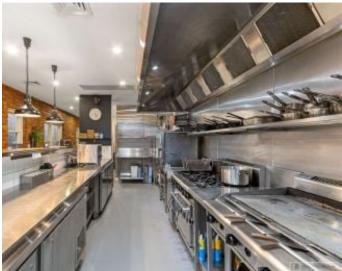

## Semi-managed Cafe in the East Ref: 16942

Takings: \$17,000 per week approx.

- Current owner has been in the business for five years
- Semi-under management, the owner only works 2-3 days a week, the rest is managed by the workers
- Modern expensive setup and it's fully equipped
- 82 seats and it's fully licensed
- All shop sales, no online delivery platform
- Premium location on the main road and nice surrounding
- Reasonable rent with a long secure lease
- Easy to run with high-profit margin
- Huge potential if the owner operating or add online delivery service
- First time on the market