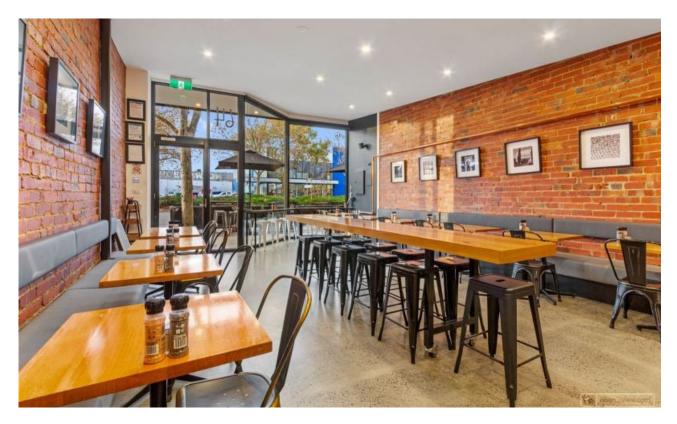

## Semi-managed Cafe in the East Ref: 16942

Takings: \$17,000 per week approx.

- Current owner has been in the business for five years
- Semi-under management, the owner only works 2-3 days a week, the rest is managed by the workers
- Modern expensive setup and it's fully equipped
- 82 seats and it's fully licensed
- All shop sales, no online delivery platform
- Premium location on the main road and nice surrounding
- Reasonable rent with a long secure lease
- Easy to run with high-profit margin
- Huge potential if the owner operating or add online delivery service
- First time on the market