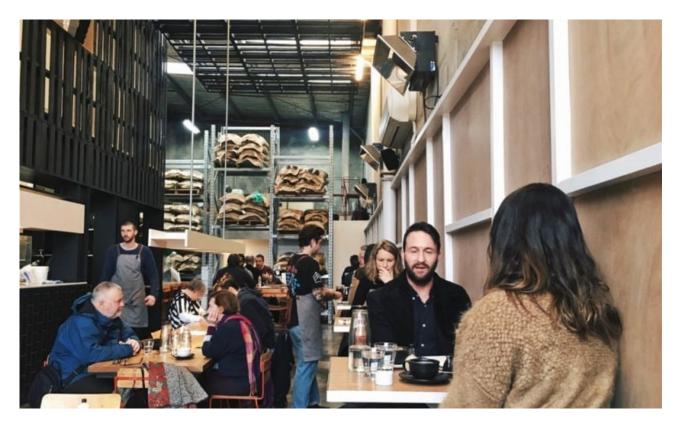

## Trendy Industrial Takeaway Caf in Eastern Suburbs Ref: 16445

Takings: \$9,000 per week approx.

- Prime position on a main road offers high exposure to busy traffic.
- Easily accessible thanks to front door parking.
- On a long secure lease (8 years remaining) with low rent (only \$580 weekly).
- Excellent set up move right in!
- This caf is a stable business, being a local favourite and popular  $% \left( {{{\rm{D}}_{{\rm{B}}}}} \right)$
- amongst passers-by.
- Easy to operate, with training provided by the owner.
- Open for 5 day trade, Monday to Friday get a great work-life balance!
- Huge potential to improve takings by extending trading hours. Inspection is a must!