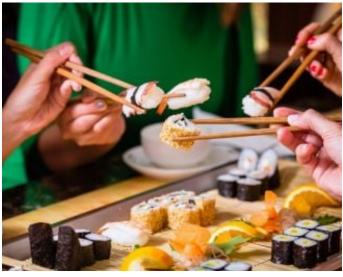

**5 Day Sushi and Chinese Takeaway Ref: 19347** Takings: \$30,000 per week approx.

- Operates on weekdays from 9.00AM-5.00PM, closed on Saturday and Sunday.

- Surrounded by warehouses and office buildings, providing a very stable customer base.

- Low rent with 12 years of lease remaining.
- Modern setup fully equipped with the necessary amenities.
- Half sushi half Chinese takeaway menu.
- Easy to run with high profit margins.
- Current owner in operation for nearly 7 years.
- First time on the market!
- Take charge of your own business, give us a call now!