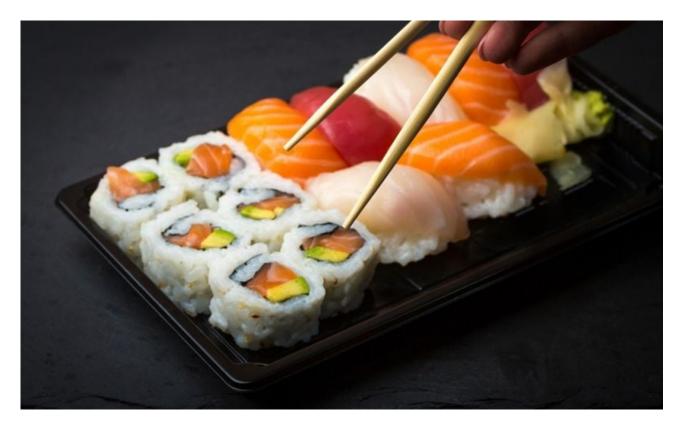

**5 Day Sushi and Chinese Takeaway Ref: 19347** Takings: \$30,000 per week approx.

- Operates on weekdays from 9.00AM-5.00PM, closed on Saturday and Sunday.

- Surrounded by warehouses and office buildings, providing a very stable customer base.

- Low rent with 12 years of lease remaining.
- Modern setup fully equipped with the necessary amenities.
- Half sushi half Chinese takeaway menu.
- Easy to run with high profit margins.
- Current owner in operation for nearly 7 years.
- First time on the market!
- Take charge of your own business, give us a call now!