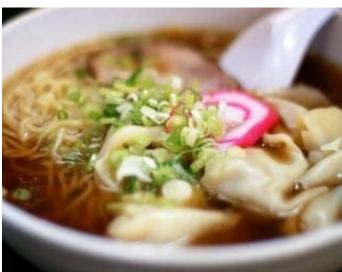

## Lovely Sushi Bar near Narre Warren Ref: 12345

Takings: \$13,000 per week approx.

- Beautiful location in a residential area of Melbournes south-east
- High concentration of businesses in the region
- Situated close to a supermarket with plenty of parking space
- Business has 15 years of history with an excellent reputation
- Good exposure to heavy traffic flow and high visibility
- On a long, secure lease with 8 years remaining and reasonable rent
- High profit margins approx. 50% from sushi and 50% from hot food
- Stable business open 6 days a week with potential to grow Hurry, enquire now!