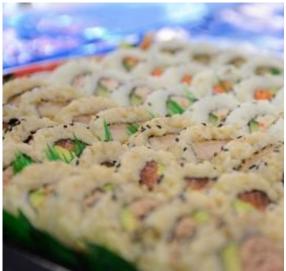

## Popular Sushi Bar in South East Ref: 19248

Takings: \$6,000 per week approx.

- Very well established with high quality sushi product and situated near to a supermarket
- Inside of a food court near one of the main entrances, exposed to a high flow of foot traffic
- A modern shop with stylish decoration and nicely equipped with the necessary amenities
- A stable business supported by many loyal customers
- Very low rent of \$400 weekly
- Open for 6 day trade only with short hours per day. Great work-life balance!
- Very easy to operate, selling mainly simply sushi
- Great potential to increase takings