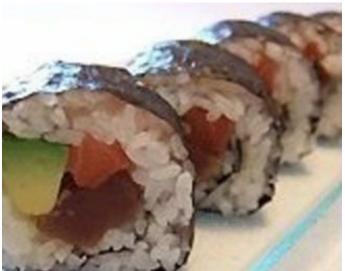

## Popular Sushi Bar in South East Ref: 19248

Takings: \$6,000 per week approx.

- Very well established with high quality sushi product and situated near to a supermarket
- Inside of a food court near one of the main entrances, exposed to a high flow of foot traffic
- A modern shop with stylish decoration and nicely equipped with the necessary amenities
- A stable business supported by many loyal customers
- Very low rent of \$400 weekly
- Open for 6 day trade only with short hours per day. Great work-life balance!
- Very easy to operate, selling mainly simply sushi
- Great potential to increase takings