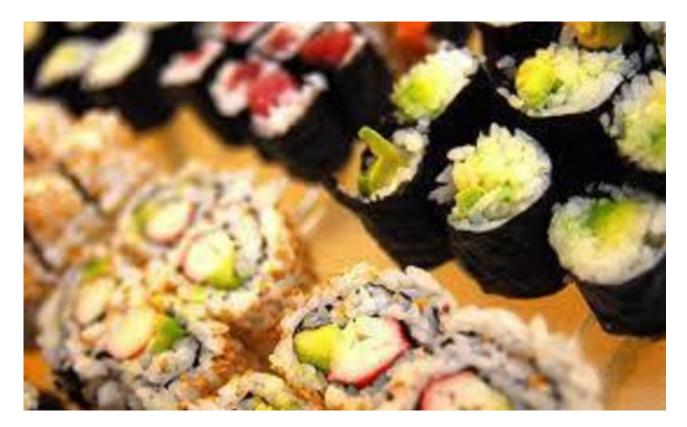

## Popular Sushi Bar in South East Ref: 19248

Takings: \$6,000 per week approx.

- Very well established with high quality sushi product and situated near to a supermarket
- Inside of a food court near one of the main entrances, exposed to a high flow of foot traffic
- A modern shop with stylish decoration and nicely equipped with the necessary amenities
- A stable business supported by many loyal customers
- Very low rent of \$400 weekly
- Open for 6 day trade only with short hours per day. Great work-life balance!
- Very easy to operate, selling mainly simply sushi
- Great potential to increase takings