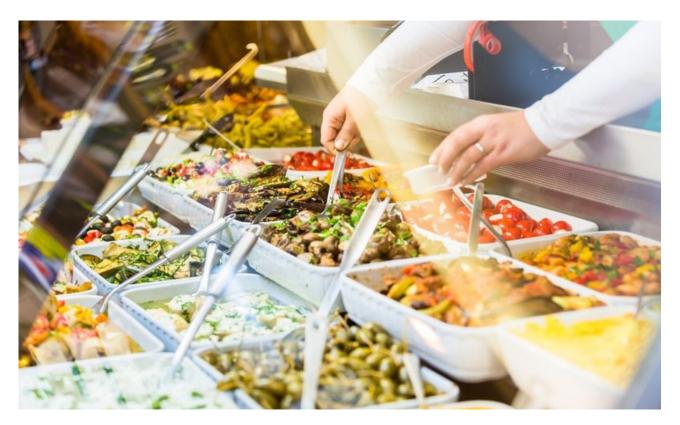

## Takeaway, Salad and Sandwich Bar in a Bustling Shopping Centre Ref: 19249

Takings: \$10,000 per week approx.

- Situated in a busy shopping centre with high exposure to foot traffic.
- Prime location offers a stable customer base.
- Spacious 110sqm premises equipped with a new fit out.
- Serves salads, sandwiches and deli meats limited cooking required.
- Low overheads and easy to operate.
- Long lease with low rent.
- Open 6 days a week, with a rest on Sundays.
- Vendor keen to sell!