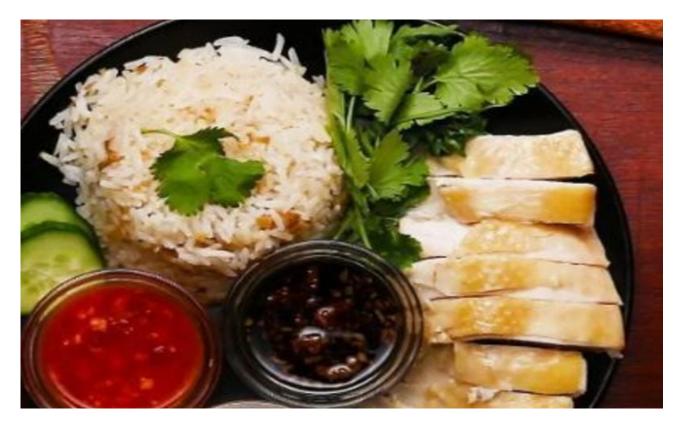

**Popular Asian Restaurant in Glen Waverley Ref: 16247** Takings: \$45,000 per week approx.

- Popular Asian restaurant in a prime position located on a busy
- shopping strip with high exposure to road and foot traffic
- Ample parking at the front of the restaurant
- Modern set-up with well-equipped commercial kitchen
- Seats up to 75 patrons and offers authentic chicken rice and other famous Asian dishes