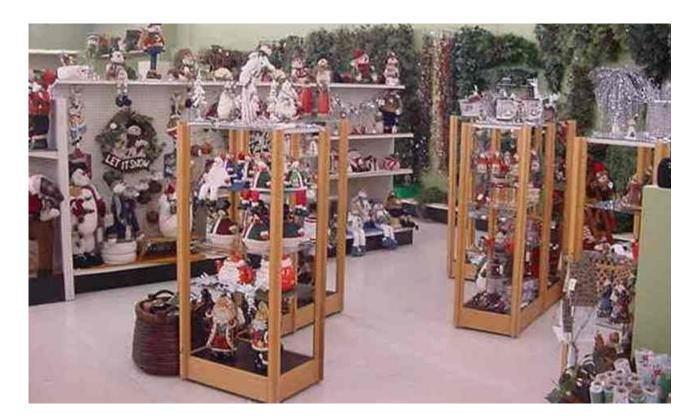

## Handcrafts, Collectable Models & Dap; Tobacco Shop Ref: 10242

Takings: \$30,000 per week approx.

- Handcrafts, collectable models and tobacco business located on a busy commercial street in a regional township with high exposure to traffic
- A stable business supported by many frequent and loyal customers
- Sells a wide range of products, including collectibles, toys and jewellery
- Easily accessible via front-door parking spots
- 5 day trade (Mon-Fri) offers a good work-life balance
- Fully under management
- Great potential to increase takings by expanding the product range and if operated by owner-operator
- Vendor will provide training to the buyer
  Build a bright future with this opportunity!