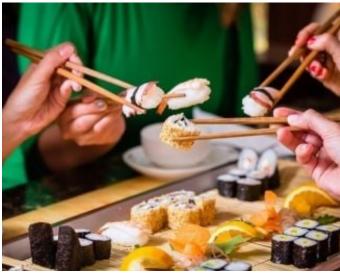

Japanese Restaurant in Brighton - Ref: 14932 Takings: \$23,000 per week approx.

- Successful Japanese restaurant located in a busy shopping strip in Brighton

- The restaurant is fully licensed with a modern and enticing renovation style

- Easy operation with a delightful menu
- Situated with a premium position with many loyal customers allowing for
- a solid customer base
- A business with a long lease and reasonable weekly rent
- Premises is fully-equipped with a commercial kitchen
- Business is easy to operate, offering takeaway and delivery services
- Call today to find out more!