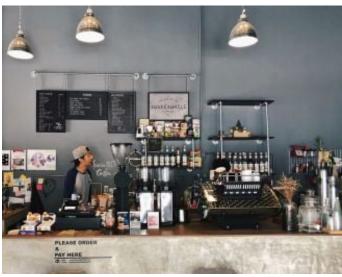

## Industrial Cafe in Port Melbourne Ref: 12933

Takings: \$20,000 per week approx. (Pre March 2020)

- Outstanding cafe/takeaway situated in a bustling industrial area of Port
  Melbourne
- Just a short drive from Melbourne CBD with plenty of parking nearby
- The spacious premises seats approximately 80 total, indoors and outdoors
- Business is licensed to sell alcohol
- $\,-\,$  Shop is well-equipped with a commercial kitchen, including a pizza oven and ample storage space
- Established cafe/takeaway business with a great reputation and long trading history
- On a long, secure lease with reasonable rent
- Very easy to operate with a simple menu and good profit margins selling lots of coffee!