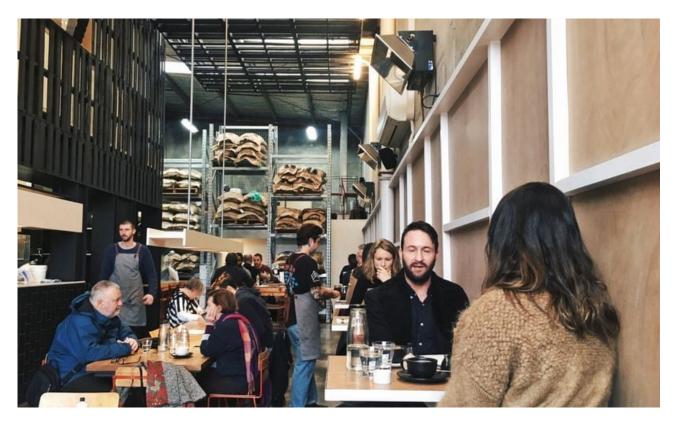

## Industrial Cafe in Port Melbourne Ref: 12933

Takings: \$20,000 per week approx. (Pre March 2020)

- Outstanding cafe/takeaway situated in a bustling industrial area of Port
  Melbourne
- Just a short drive from Melbourne CBD with plenty of parking nearby
- The spacious premises seats approximately 80 total, indoors and outdoors
- Business is licensed to sell alcohol
- $\,-\,$  Shop is well-equipped with a commercial kitchen, including a pizza oven and ample storage space
- Established cafe/takeaway business with a great reputation and long trading history
- On a long, secure lease with reasonable rent
- Very easy to operate with a simple menu and good profit margins selling lots of coffee!