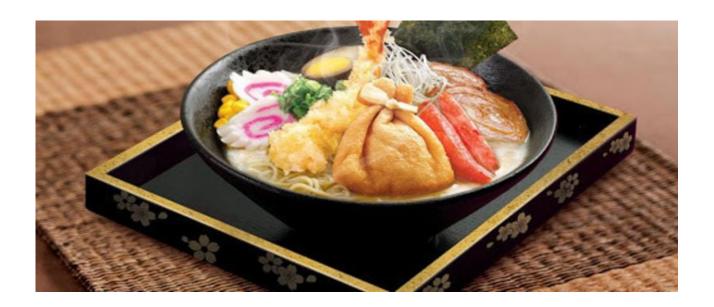

## Famous Restaurant in the East - Ref: 19734

Takings: \$30,000 per week approx. (pre March 2020)

- Well-known Japanese restaurant located in a premium area in the East
- Restaurant situated on the main road with a high volume of foot traffic
- Affluent area, customers with strong purchasing power
- Great decoration and modern restaurant
- Easy to operate and operated by the owner
- Owner operator will provide full training