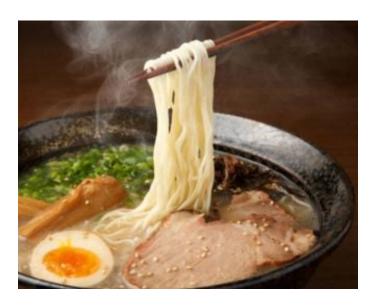

## Famous Restaurant in the East - Ref: 19734

Takings: \$30,000 per week approx. (pre March 2020)

- Well-known Japanese restaurant located in a premium area in the East
- Restaurant situated on the main road with a high volume of foot traffic
- Affluent area, customers with strong purchasing power
- Great decoration and modern restaurant
- Easy to operate and operated by the owner
- Owner operator will provide full training