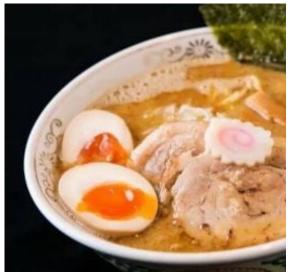

## Famous Restaurant in the East - Ref: 19734

Takings: \$30,000 per week approx. (pre March 2020)

- Well-known Japanese restaurant located in a premium area in the East
- Restaurant situated on the main road with a high volume of foot traffic
- Affluent area, customers with strong purchasing power
- Great decoration and modern restaurant
- Easy to operate and operated by the owner
- Owner operator will provide full training