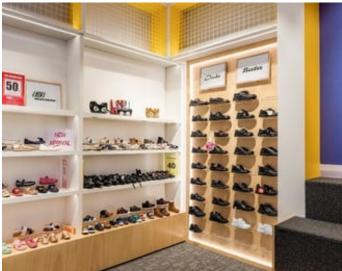

## Excellent retail shoe business in Glen Waverley - Ref: 10436

Takings: \$10,000 per week approx.

- Prime located within major shopping centre in Glen Waverley
- Beautifully set up modern stylish shop, corner positioned, near major department store. It is approx. 80 m2 in size with large storage space at rear
- This business has a reasonable cheap rent and still has about 4 years left on lease
- The business sells mainly kids shoe with great profit margins, including many famous brands in Australia
- The business is very easy to run. The owner only works part time at store