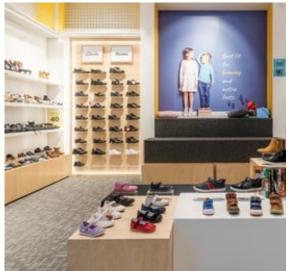

## Excellent retail shoe business in Glen Waverley - Ref: 10436

Takings: \$10,000 per week approx.

- Prime located within major shopping centre in Glen Waverley
- Beautifully set up modern stylish shop, corner positioned, near major department store. It is approx. 80 m2 in size with large storage space at rear
- This business has a reasonable cheap rent and still has about 4 years left on lease
- The business sells mainly kids shoe with great profit margins, including many famous brands in Australia
- The business is very easy to run. The owner only works part time at store