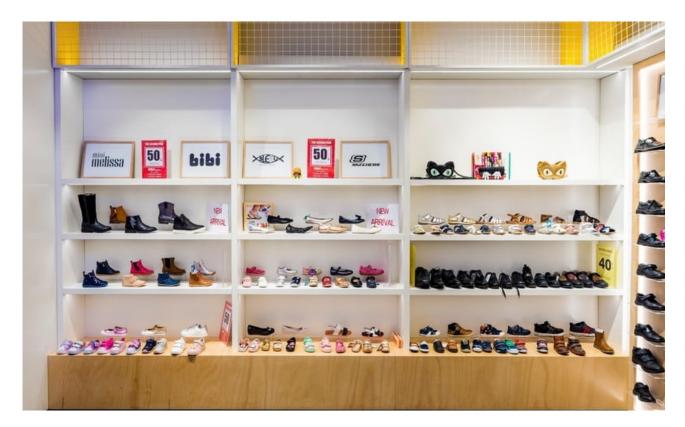

## Excellent retail shoe business in Glen Waverley - Ref: 10436

Takings: \$10,000 per week approx.

- Prime located within major shopping centre in Glen Waverley
- Beautifully set up modern stylish shop, corner positioned, near major department store. It is approx. 80 m2 in size with large storage space at rear
- This business has a reasonable cheap rent and still has about 4 years left on lease
- The business sells mainly kids shoe with great profit margins, including many famous brands in Australia
- The business is very easy to run. The owner only works part time at store