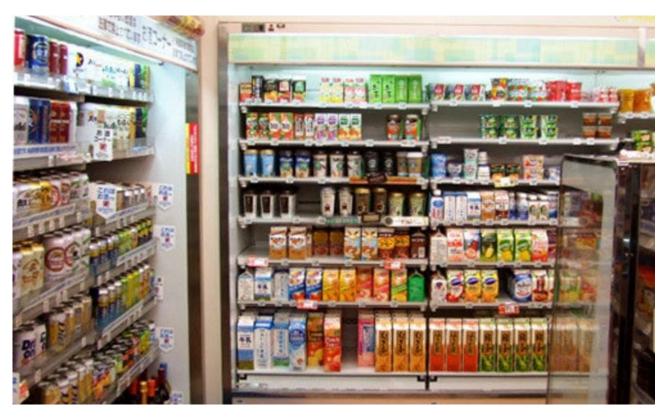

## Bayside Milk Bar in Port Melbourne Ref:14031

Takings: \$8,000 – \$8,500 per week approx.

- Milk bar / convenience store along a commercial strip in Port Melbourne

- Milk bar / convenience store close to a primary school with repeat business

- Loyal local customer base with the potential to increase takings with many apartment dwellings

- Long lease with reasonable weekly rent
- Convenience store with 3 bedrooms residence at the back of the shop
- Good potential earner with scope to increase takings
- Opportunity for owner operator!