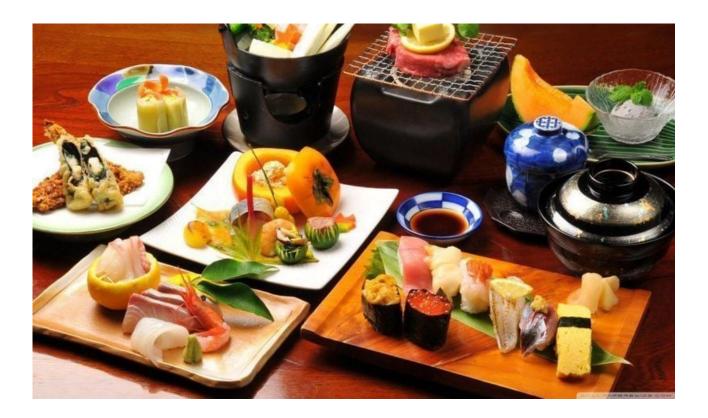

## Japanese Buffet Restaurant Near Glen Waverley - Ref: 15916

Takings: \$25,000 pw approx

- This large Japanese Buffet Restaurant near Glen Waverley is fully managed
- 200 seats (approx), and licenced to sell alcohol
- Premises have over 40 car parking spaces
- On low rent, 11 years remain on the lease
- Fully under management, the current owner does not participate
- A stable source of customers, and a substantial income
- Good management systems in place. Easy to operate
- Current owner is willing to stay on, to provide background support
- Even higher profits are possible if owner operated