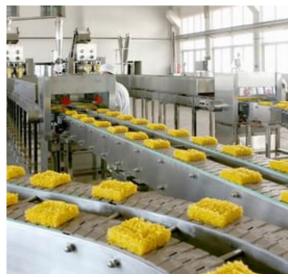

## Asian Food Manufacturer - Ref: 18520

Takings: \$12,000-\$13,500 pw approx

- This Asian food factory/manufacturer is in an industrial area in Melbourne's East
- This popular business has a long trading history and excellent reputation
- Modern, professional production equipment and warehousing
- Open 5 days, with weekends off
- Operated by the current owner 28 years, now retiring.